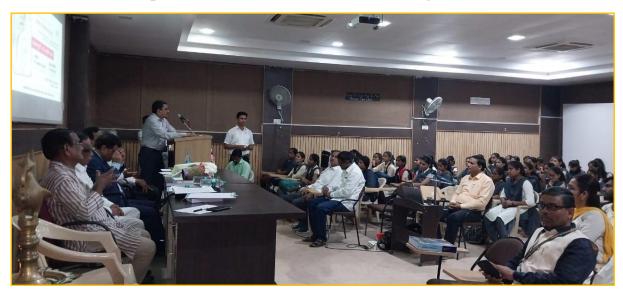

# Glimpses of Lecture at Yashwant College, Nanded

The lecture was part of a statewide initiative organized by Shri Shivaji Education Society, which aims to honour Dr. Deshmukh's legacy through 125 lectures across Maharashtra. During the event, Dr. Mahendra Dhore, Principal of Science College, Nagpur, delivered the opening remarks. He emphasized how Dr. Deshmukh's efforts have impacted both rural and urban Maharashtra, particularly in making education available to the most marginalized communities. Dr. Dhore highlighted Dr. Deshmukh's vision of societal upliftment through knowledge, as seen in the establishment of numerous educational institutions in remote areas.