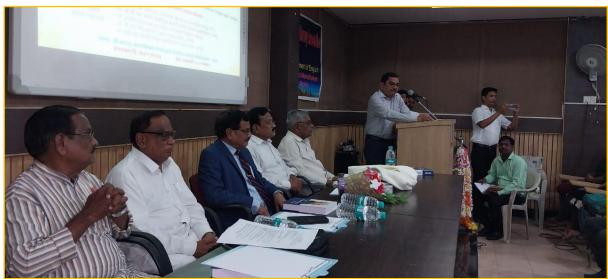

# Glimpses of Lecture at Yashwant College, Nanded

The keynote speaker, Dr. P.S. Changole, retired principal of Dhanwate National College, Nagpur, shared insights into Dr. Deshmukh's academic journey and his profound influence as a member of the Constituent Assembly. Dr. Changole recounted how Dr. Deshmukh, despite facing financial difficulties, pursued higher education abroad and obtained a PhD with a thesis on "The Rise of Religion in Vedic Literature." His dedication to education as a tool for social progress was a central theme throughout his life. Dr. Changole also noted the impact of luminaries such as Chhatrapati Shivaji Maharaj, Mahatma Jyotiba Phule, Rajarshi Shahu Maharaj, Dr. Babasaheb Ambedkar, and Karmaveer Bhaurao Patil on Dr. Deshmukh's ideology.

The lecture was presided over by Dr. Raosaheb Shendarkar, Deputy Secretary of Sharda Bhavan Education Society, who urged students to spread Dr. Deshmukh's ideas and teachings throughout society. Other dignitaries present included Dr. Jagdish Kadam, Dr. Mahendra Dhore, and retired principal Dr. Chandekar.