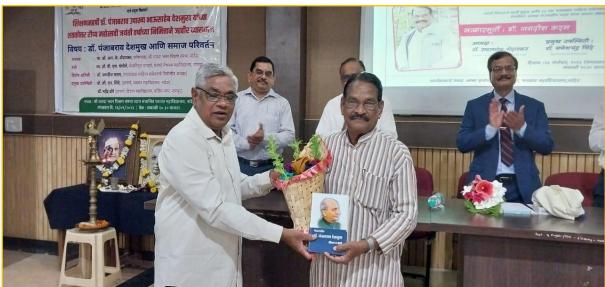

# Glimpses of Lecture at Yashwant College, Nanded

Expressing his gratitude, Dr. Ganeshchandra Shinde, Principal of Yeshwant College, Nanded, thanked Science College, Nagpur, for selecting their institution to host this lecture. He remarked that the event provided a valuable opportunity for students to learn about Dr. Deshmukh's contributions to education, agriculture, and social reform.