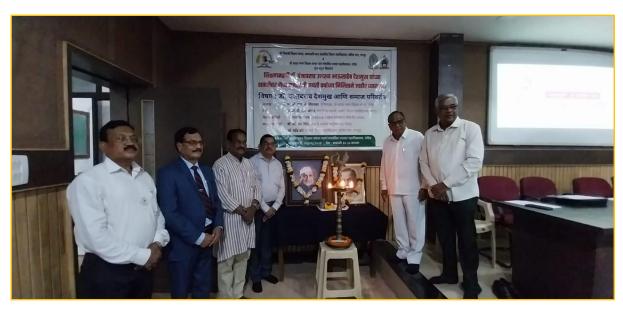

# Glimpses of Lecture at Yashwant College, Nanded

### Report

Report on the Lecture Commemorating the 125th Birth Anniversary of Dr. Punjabrao 'Bhausaheb' Deshmukh

Date: 26/09/2023

Time: 10:30 a.m.

Place: Yashwant College, Nanded

Speaker: Dr. P. S. Changole, Retired Principal of Dhanwate National College, Nagpur.

Topic: "Dr. Panjabrao Deshmukh and Social Transformation"

A special lecture was recently held at Yeshwant College, Nanded, to commemorate the 125th birth anniversary of Dr. Punjabrao 'Bhausaheb' Deshmukh, the first Agriculture Minister of independent India, a member of the Constituent Assembly, and the founding president of Shri Shivaji Education Society, Amravati. Dr. Deshmukh is remembered for his significant contributions to education, agriculture, and social reform, with a lifelong dedication to making education accessible to all.