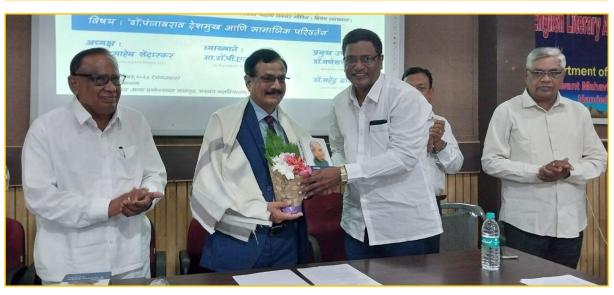

The keynote speaker, Dr. P.S. Changole, retired principal of Dhanwate National College, Nagpur, shared insights into Dr. Deshmukh's academic journey and his profound influence as a member of the Constituent Assembly. Dr. Changole recounted how Dr. Deshmukh, despite facing financial difficulties, pursued higher education abroad and obtained a PhD with a thesis on "The Rise of Religion in Vedic Literature." His dedication to education as a tool for social progress was a central theme throughout his life. Dr. Changole also noted the impact of luminaries such as Chhatrapati Shivaji Maharaj, Mahatma Jyotiba Phule, Rajarshi Shahu Maharaj, Dr. Babasaheb Ambedkar, and Karmaveer Bhaurao Patil on Dr. Deshmukh's ideology.

Dr. Jagdish Kadam, the designated president of the upcoming Marathwada Literary Convention, delivered a thought-provoking speech. He acknowledged how Dr. Deshmukh's ideals continue to inspire modern thinkers and urged the audience to incorporate those values in their lives. He reflected on how embracing Dr. Deshmukh's vision could have helped society overcome many of the challenges it faces today.

The lecture was presided over by Dr. Raosaheb Shendarkar, Deputy Secretary of Sharda Bhavan Education Society, who urged students to spread Dr. Deshmukh's ideas and teachings throughout society. Other dignitaries present included Dr. Jagdish Kadam, Dr. Mahendra Dhore, and retired principal Dr. Chandekar.